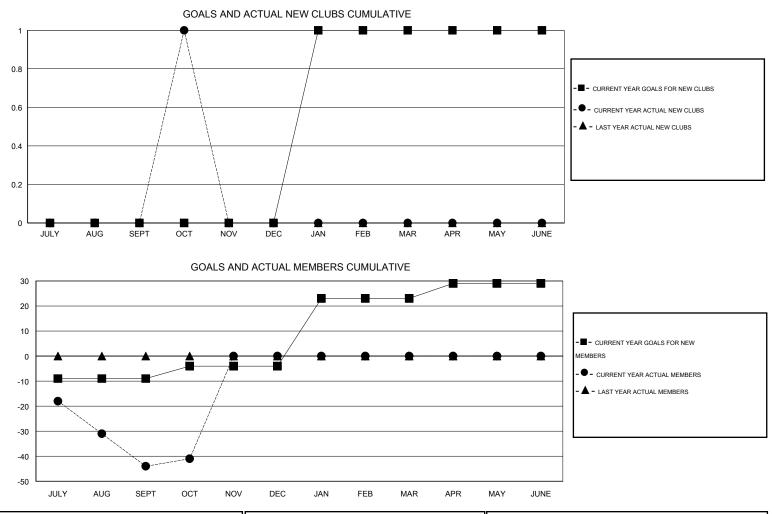

## OPEN LOCATION ALBERTA $\mathsf{GMT} \mathsf{\, CA} \ 2$ GMT: Clubs Members RESULTS FOR 2015-2016 RESULTS FOR 2015-2016 NEW CLUB NEW CLUBS DROPPED NET NEW MEMBER CHARTER AND DROPPED NET QUARTER QUARTER GOAL CLUBS GAIN/LOSS GOAL NEW MEMBERS MEMBERS GAIN/LOSS ADDED 0 0 1 -1 -9 30 74 -44 JULY/AUG/SEPT JULY/AUG/SEPT 0 0 1 1 5 33 30 3 OCT/NOV/DEC OCT/NOV/DEC 0 0 0 27 0 0 0 1 JAN/FEB/MAR JAN/FEB/MAR 0 0 0 0 6 0 0 0 APR/MAY/JUNE APR/MAY/JUNE

| DROPPED CLUBS: 1 | 26 CLUBS OF 83 ADDED 1 OR MORE<br>NEW MEMBERS | GENDER DISTRIBUTION   |            |
|------------------|-----------------------------------------------|-----------------------|------------|
|                  |                                               | MALE 1,61             | 2 (75.97%) |
| DROPPED MEMBERS  |                                               | FEMALE 510            | (24.03%)   |
| DECEASED 6       |                                               |                       |            |
| CLUB CANCELLED 0 | CLICK HERE FOR HEALTH<br>ASSESSMENT DATA      | FAMILY UNIT MEMBERS   | 314        |
| OTHER 98         |                                               | HEAD OF HOUSEHOLD     | 150        |
| TOTAL 104        |                                               | NON-HEAD OF HOUSEHOLD | 164        |